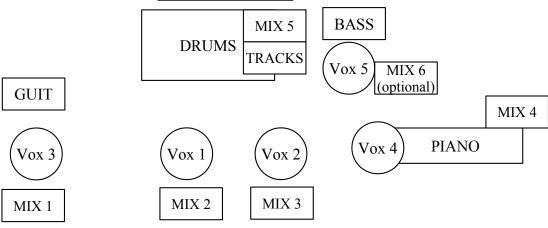

### **Monitor Mixes:**

Mix 1: Wedge - Stage Right - Guitar Mix 2: Wedge - Center Stage Right Mix 3: Wedge - Center Stage Left Mix 4: Wedge - Stage Left - Piano Mix 5: Wedge or XLR - Drums Mix 6: Wedge - Bass (optional)

## **STAGE PLOT**